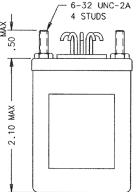

### **General Characteristics**

Temperature Range –

-55°C to +85°C

Operating Cycles (Life)
Mechanical, Min. — 100,000 cycles

Weight, Max. - 6 oz.

Mounting Style A

**Circuit Configurations** (Consult factory for other available circuit configurations)