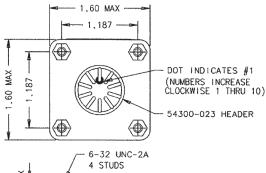

### **General Characteristics**

Temperature Range –

-55°C to +85°C

Operating Cycles (Life)
Mechanical, Min. — 100,000 cycles

Weight, Max. - 6 oz.

Mounting Style A

**Circuit Configurations** (Consult factory for other available circuit configurations)