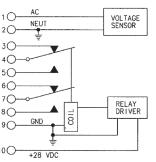

### **General Characteristics**

Temperature Range –

-55°C to +85°C

Operating Cycles (Life)
Mechanical, Min. — 100,000 cycles

Weight, Max. - 6 oz.

Mounting Style A

**Circuit Configurations** (Consult factory for other available circuit configurations)

Circuit Configuration 1

For factory-direct application assistance, phone 419-521-9500 or fax 419-526-2749.

| HARTMAN     | Construction  | Mounting | Coil       | Circuit | TE          |
|-------------|---------------|----------|------------|---------|-------------|
| Part Number | Type          | Style    | Type       | Config. | Part Number |
| E-328-2     | Gasket/Vented | А        | Continuous | 1       | 1-1616126-8 |